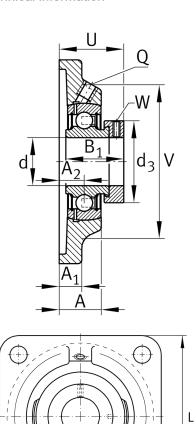

#### **Main Dimensions & Performance Data**

| d               | 50 mm    | Bore diameter                     |
|-----------------|----------|-----------------------------------|
| L               | 143 mm   | Flange width                      |
| U               | 51,4 mm  | Total height unit                 |
| C <sub>r</sub>  | 37.500 N | Basic dynamic load rating, radial |
| C <sub>0r</sub> | 23.200 N | Basic static load rating, radial  |
| C ur            | 1.210 N  | Fatigue load limit, radial        |
|                 | 2,18 kg  | Weight                            |

#### **Dimensions**

| Α              | 30,2 mm | Height housing                            |
|----------------|---------|-------------------------------------------|
| A <sub>1</sub> | 13 mm   | Thickness of flange                       |
| A <sub>2</sub> | 19,2 mm | Distance raceway                          |
| V              | 125 mm  | Shoulder diameter housing                 |
| Q              | Rp1/8   | Connection thread lubrication             |
| d <sub>3</sub> | 69 mm   | Outside diameter eccentric locking collar |

### **Mounting dimensions**

| J | 111 mm | Distance fixing bore     |
|---|--------|--------------------------|
| N | 14 mm  | Fixing bore              |
| n | 4      | Number of screwing holes |