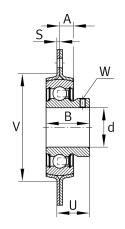

#### **Main Dimensions & Performance Data**

| d                 | 20 mm    | Bore diameter                     |
|-------------------|----------|-----------------------------------|
| Н                 | 90,5 mm  | Height flange                     |
| Н                 | 90,5 mm  | Flange width                      |
| U                 | 20 mm    | Total height unit                 |
| C <sub>r</sub>    | 13.600 N | Basic dynamic load rating, radial |
| C <sub>0r</sub>   | 6.600 N  | Basic static load rating, radial  |
| C <sub>Or G</sub> | 3.200 N  | Load carrying capacity (housing)  |
|                   | 0,29 kg  | Weight                            |

#### **Dimensions**

| Α | 8 mm  | Height housing            |
|---|-------|---------------------------|
| В | 25 mm | Width                     |
| S | 2 mm  | Thickness of flange       |
| V | 55 mm | Shoulder diameter housing |