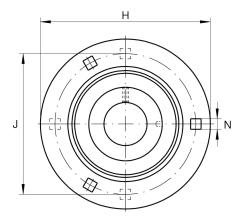

#### **Main Dimensions & Performance Data**

| d                 | 20 mm    | Bore diameter                     |
|-------------------|----------|-----------------------------------|
| Н                 | 90,5 mm  | Height flange                     |
| Н                 | 90,5 mm  | Flange width                      |
| U                 | 20 mm    | Total height unit                 |
| C <sub>r</sub>    | 13.600 N | Basic dynamic load rating, radial |
| C <sub>0r</sub>   | 6.600 N  | Basic static load rating, radial  |
| C <sub>Or G</sub> | 3.200 N  | Load carrying capacity (housing)  |
|                   | 0,29 kg  | Weight                            |

## **Mounting dimensions**

| J | 71,5 mm | Pitch circle diameter (holes) |
|---|---------|-------------------------------|
| N | 8,7 mm  | Fixing square                 |
| n | 3       | Number of screwing holes      |