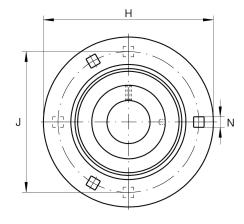

#### **Main Dimensions & Performance Data**

| d                 | 30 mm    | Bore diameter                     |
|-------------------|----------|-----------------------------------|
| Н                 | 112,7 mm | Height flange                     |
| Н                 | 112,7 mm | Flange width                      |
| U                 | 23,5 mm  | Total height unit                 |
| C <sub>r</sub>    | 19.500 N | Basic dynamic load rating, radial |
| C <sub>0r</sub>   | 11.300 N | Basic static load rating, radial  |
| C <sub>0r G</sub> | 5.000 N  | Load carrying capacity (housing)  |
|                   | 0,56 kg  | Weight                            |

### **Mounting dimensions**

| J | 90,5 mm | Pitch circle diameter (holes) |
|---|---------|-------------------------------|
| N | 10,5 mm | Fixing square                 |
| n | 3       | Number of screwing holes      |