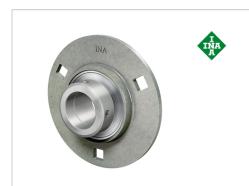

## Flanged housing unit

Schaeffler ID: 0008398250000

referred product

Housing units RAY, three/four-bolt flanged housing units, sheet steel, grub screws in inner ring, P seals

#### **Additional information**

| 2             | Number of housings  |
|---------------|---------------------|
| FLAN62-MSB    | Housing             |
| AY30-XL-NPP-B | Bearing designation |