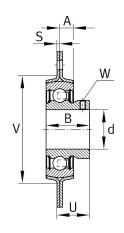

#### **Main Dimensions & Performance Data**

| d                 | 30 mm    | Bore diameter                     |
|-------------------|----------|-----------------------------------|
| Н                 | 112,7 mm | Height flange                     |
| Н                 | 112,7 mm | Flange width                      |
| U                 | 23,5 mm  | Total height unit                 |
| C <sub>r</sub>    | 19.500 N | Basic dynamic load rating, radial |
| C <sub>0r</sub>   | 11.300 N | Basic static load rating, radial  |
| C <sub>0r G</sub> | 5.000 N  | Load carrying capacity (housing)  |
|                   | 0,56 kg  | Weight                            |

#### **Dimensions**

| А | 8,7 mm | Height housing            |
|---|--------|---------------------------|
| В | 30 mm  | Width                     |
| S | 2,5 mm | Thickness of flange       |
| V | 71 mm  | Shoulder diameter housing |