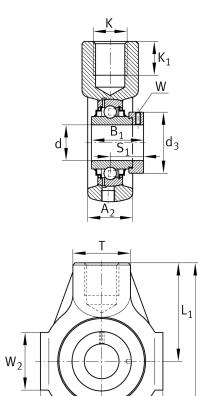

#### **Main Dimensions & Performance Data**

| d              | 25 mm   | Bore diameter       |
|----------------|---------|---------------------|
| L              | 99 mm   | Length total        |
| M              | 70 mm   | Housing total width |
| A <sub>2</sub> | 28 mm   | Width housing       |
|                | 0,75 kg | Weight              |

#### **Dimensions**

| L <sub>1</sub> | 64 mm | Distance shaft axis           |
|----------------|-------|-------------------------------|
| Т              | 35 mm | Height housing fixing side    |
| W              | 38 mm | Length of guidance face       |
| Q              | M6    | Connection thread lubrication |

### **Mounting dimensions**

| K              | M20   | Thread fixing bore |
|----------------|-------|--------------------|
| K <sub>1</sub> | 22 mm | Thread depth       |