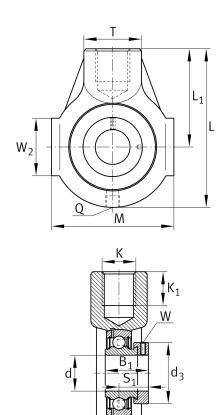

### **Main Dimensions & Performance Data**

| d              | 25 mm  | Bore diameter       |
|----------------|--------|---------------------|
| L              | 99 mm  | Length total        |
| M              | 70 mm  | Housing total width |
| A <sub>2</sub> | 28 mm  | Width housing       |
|                | 0,7 kg | Weight              |

#### **Dimensions**

| L <sub>1</sub> | 64 mm | Distance shaft axis           |
|----------------|-------|-------------------------------|
| Т              | 35 mm | Height housing fixing side    |
| W              | 38 mm | Length of guidance face       |
| Q              | M6    | Connection thread lubrication |

## **Mounting dimensions**

| K              | M20   | Thread fixing bore |
|----------------|-------|--------------------|
| K <sub>1</sub> | 22 mm | Thread depth       |