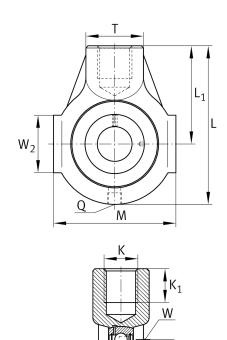

#### **Main Dimensions & Performance Data**

| d              | 30 mm   | Bore diameter       |
|----------------|---------|---------------------|
| L              | 114 mm  | Length total        |
| M              | 85 mm   | Housing total width |
| A <sub>2</sub> | 32 mm   | Width housing       |
|                | 1,12 kg | Weight              |

#### **Dimensions**

| L <sub>1</sub> | 72 mm | Distance shaft axis           |
|----------------|-------|-------------------------------|
| Т              | 40 mm | Height housing fixing side    |
| W              | 40 mm | Length of guidance face       |
| Q              | Rp1/8 | Connection thread lubrication |

### **Mounting dimensions**

| K              | M24   | Thread fixing bore |
|----------------|-------|--------------------|
| K <sub>1</sub> | 24 mm | Thread depth       |