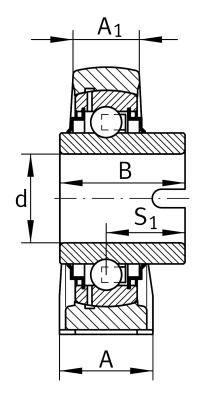

### **Main Dimensions & Performance Data**

| d              | 45 mm   | Bore diameter |
|----------------|---------|---------------|
| L              | 192 mm  | Length total  |
| H <sub>2</sub> | 107 mm  | Hight         |
|                | 2,13 kg | Weight        |

#### **Dimensions**

| Н              | 54 mm   | Distance shaft axis           |
|----------------|---------|-------------------------------|
| Α              | 48 mm   | Width (base)                  |
| A <sub>1</sub> | 32 mm   | Width (head)                  |
| H <sub>1</sub> | 21,5 mm | Heigth (base)                 |
| Q              | M6      | Connection thread lubrication |