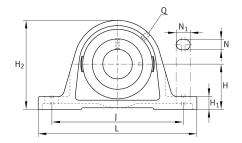

### **Main Dimensions & Performance Data**

| d              | 45 mm   | Bore diameter |
|----------------|---------|---------------|
| L              | 192 mm  | Length total  |
| H <sub>2</sub> | 107 mm  | Hight         |
|                | 2,13 kg | Weight        |

#### **Dimensions**

| Н              | 54 mm   | Distance shaft axis           |
|----------------|---------|-------------------------------|
| Α              | 48 mm   | Width (base)                  |
| A <sub>1</sub> | 32 mm   | Width (head)                  |
| H <sub>1</sub> | 21,5 mm | Heigth (base)                 |
| Q              | M6      | Connection thread lubrication |

### **Mounting dimensions**

| J              | 149,65 mm | Distance fixing bore |
|----------------|-----------|----------------------|
| N              | 14 mm     | Width (slot)         |
| N <sub>1</sub> | 29 mm     | Length (slot)        |