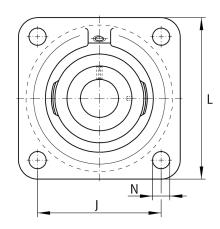

### Main Dimensions & Performance Data

| d               | 40 mm    | Bore diameter                     |
|-----------------|----------|-----------------------------------|
| L               | 130 mm   | Flange width                      |
| U               | 51 mm    | Total height unit                 |
| C r             | 32.500 N | Basic dynamic load rating, radial |
| C <sub>0r</sub> | 19.800 N | Basic static load rating, radial  |
| C <sub>ur</sub> | 910 N    | Fatigue load limit, radial        |
|                 | 1,86 kg  | Weight                            |

### **Mounting dimensions**

| J | 101,5 mm | Distance fixing bore     |
|---|----------|--------------------------|
| Ν | 14 mm    | Fixing bore              |
| n | 4        | Number of screwing holes |