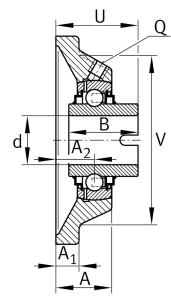

### Main Dimensions & Performance Data

| d               | 40 mm    | Bore diameter                     |
|-----------------|----------|-----------------------------------|
| L               | 130 mm   | Flange width                      |
| U               | 51 mm    | Total height unit                 |
| C r             | 32.500 N | Basic dynamic load rating, radial |
| C <sub>0r</sub> | 19.800 N | Basic static load rating, radial  |
| C <sub>ur</sub> | 910 N    | Fatigue load limit, radial        |
|                 | 1,86 kg  | Weight                            |

#### Dimensions

| А              | 36,5 mm | Height housing                |
|----------------|---------|-------------------------------|
| A 1            | 13 mm   | Thickness of flange           |
| A <sub>2</sub> | 24 mm   | Distance raceway              |
| V              | 110 mm  | Shoulder diameter housing     |
| Q              | M6      | Connection thread lubrication |