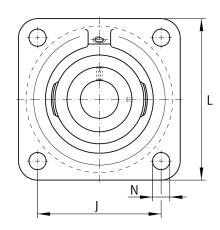

#### Dimensions

| А              | 47,5 mm | Height housing                |
|----------------|---------|-------------------------------|
| A <sub>1</sub> | 16 mm   | Thickness of flange           |
| A <sub>2</sub> | 34 mm   | Distance raceway              |
| V              | 150 mm  | Shoulder diameter housing     |
| Q              | Rp1/8   | Connection thread lubrication |

#### **Mounting dimensions**

| J | 143 mm | Distance fixing bore     |
|---|--------|--------------------------|
| Ν | 18 mm  | Fixing bore              |
| n | 4      | Number of screwing holes |