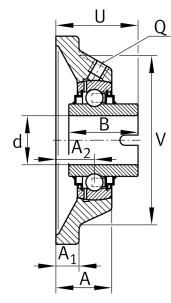

## Main Dimensions & Performance Data

| d               | 60 mm    | Bore diameter                     |
|-----------------|----------|-----------------------------------|
| L               | 175 mm   | Flange width                      |
| U               | 71,3 mm  | Total height unit                 |
| C <sub>r</sub>  | 56.000 N | Basic dynamic load rating, radial |
| C <sub>Or</sub> | 36.000 N | Basic static load rating, radial  |
| C <sub>ur</sub> | 1.870 N  | Fatigue load limit, radial        |
|                 | 3,92 kg  | Weight                            |

#### Dimensions

| А              | 47,5 mm | Height housing                |
|----------------|---------|-------------------------------|
| A <sub>1</sub> | 16 mm   | Thickness of flange           |
| A <sub>2</sub> | 34 mm   | Distance raceway              |
| V              | 150 mm  | Shoulder diameter housing     |
| Q              | Rp1/8   | Connection thread lubrication |