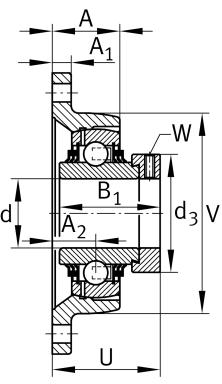

#### **Main Dimensions & Performance Data**

| d               | 35 mm    | Bore diameter                     |
|-----------------|----------|-----------------------------------|
| L               | 92 mm    | Flange width                      |
| Н               | 155 mm   | Height flange                     |
| U               | 53,5 mm  | Total height unit                 |
| C <sub>r</sub>  | 25.500 N | Basic dynamic load rating, radial |
| C <sub>0r</sub> | 15.300 N | Basic static load rating, radial  |
| C <sub>ur</sub> | 800 N    | Fatigue load limit, radial        |
|                 | 1,21 kg  | Weight                            |

#### **Dimensions**

| A              | 30,5 mm | Height housing                |
|----------------|---------|-------------------------------|
| A <sub>1</sub> | 12,5 mm | Thickness of flange           |
| A <sub>2</sub> | 21 mm   | Distance raceway              |
| V              | 92 mm   | Shoulder diameter housing     |
| Q              | M6      | Connection thread lubrication |

#### **Mounting dimensions**

| J | 130 mm | Distance fixing bore     |
|---|--------|--------------------------|
| N | 14 mm  | Fixing bore              |
| n | 2      | Number of screwing holes |