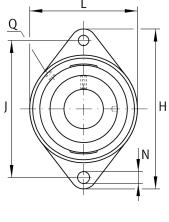

#### **Main Dimensions & Performance Data**

| d               | 35 mm    | Bore diameter                     |
|-----------------|----------|-----------------------------------|
| L               | 92 mm    | Flange width                      |
| Н               | 155 mm   | Height flange                     |
| U               | 53,5 mm  | Total height unit                 |
| C <sub>r</sub>  | 25.500 N | Basic dynamic load rating, radial |
| C <sub>0r</sub> | 15.300 N | Basic static load rating, radial  |
| C <sub>ur</sub> | 800 N    | Fatigue load limit, radial        |
|                 | 1,21 kg  | Weight                            |

#### **Dimensions**

| A              | 30,5 mm | Height housing                |
|----------------|---------|-------------------------------|
| A <sub>1</sub> | 12,5 mm | Thickness of flange           |
| A <sub>2</sub> | 21 mm   | Distance raceway              |
| V              | 92 mm   | Shoulder diameter housing     |
| Q              | M6      | Connection thread lubrication |

#### **Mounting dimensions**

| J | 130 mm | Distance fixing bore     |
|---|--------|--------------------------|
| N | 14 mm  | Fixing bore              |
| n | 2      | Number of screwing holes |