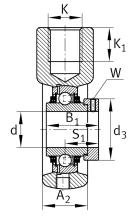

## Main Dimensions & Performance Data

|            | d                      | 40 mm         | Bore diameter                 |  |
|------------|------------------------|---------------|-------------------------------|--|
|            | L                      | 135 mm        | Length total                  |  |
|            | Μ                      | 100 mm        | Housing total width           |  |
|            | A <sub>2</sub>         | 36 mm         | Width housing                 |  |
|            |                        | 1,71 kg       | Weight                        |  |
|            |                        |               |                               |  |
| Dimensions |                        |               |                               |  |
|            | L <sub>1</sub>         | 85 mm         | Distance shaft axis           |  |
|            | Т                      | 40 mm         | Height housing fixing side    |  |
|            | W                      | 45 mm         | Length of guidance face       |  |
|            | Q                      | M6            | Connection thread lubrication |  |
|            |                        |               |                               |  |
|            | Mounting dimensions    |               |                               |  |
|            | K                      | M24           | Thread fixing bore            |  |
|            | K <sub>1</sub>         | 24 mm         | Thread depth                  |  |
|            |                        |               |                               |  |
|            | Additional information |               |                               |  |
|            |                        | HE08          | Housing                       |  |
|            |                        | GE40-XL-KTT-B | Bearing designation           |  |
|            |                        |               |                               |  |