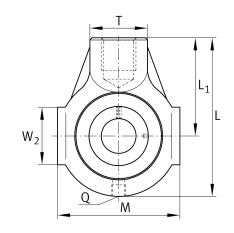

## Main Dimensions & Performance Data

|            | d                      | 40 mm         | Bore diameter                 |  |
|------------|------------------------|---------------|-------------------------------|--|
|            | L                      | 135 mm        | Length total                  |  |
|            | Μ                      | 100 mm        | Housing total width           |  |
|            | A <sub>2</sub>         | 36 mm         | Width housing                 |  |
|            |                        | 1,71 kg       | Weight                        |  |
|            |                        |               |                               |  |
| Dimensions |                        |               |                               |  |
|            | L <sub>1</sub>         | 85 mm         | Distance shaft axis           |  |
|            | Т                      | 40 mm         | Height housing fixing side    |  |
|            | W                      | 45 mm         | Length of guidance face       |  |
|            | Q                      | M6            | Connection thread lubrication |  |
|            |                        |               |                               |  |
|            | Mounting dimensions    |               |                               |  |
|            | K                      | M24           | Thread fixing bore            |  |
|            | K <sub>1</sub>         | 24 mm         | Thread depth                  |  |
|            |                        |               |                               |  |
|            | Additional information |               |                               |  |
|            |                        | HE08          | Housing                       |  |
|            |                        | GE40-XL-KTT-B | Bearing designation           |  |
|            |                        |               |                               |  |