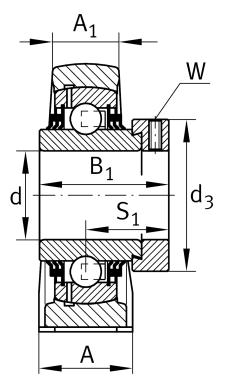

| SHE08         | Housing             |
|---------------|---------------------|
| GE40-XL-KTT-B | Bearing designation |
| KASK08        | Protecting cap      |

The datasheet is only an overview of dimensions and basic load ratings of the selected product. Please always observe all further information and guidelines for this product. For further information you can use the contact form on our website.