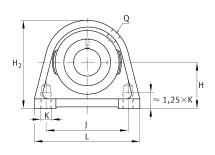

## Main Dimensions & Performance Data

| d                      | 40 mm   | Bore diameter                 |  |
|------------------------|---------|-------------------------------|--|
| L                      | 116 mm  | Length total                  |  |
| H <sub>2</sub>         | 99 mm   | Height                        |  |
|                        | 1,66 kg | Weight                        |  |
| Dimensions             |         |                               |  |
|                        |         |                               |  |
| Н                      | 49,2 mm | Distance shaft axis           |  |
| А                      | 48 mm   | Width (base)                  |  |
| A <sub>1</sub>         | 30 mm   | Width (head)                  |  |
| Q                      | Rp1/8   | Connection thread lubrication |  |
| Mounting dimensions    |         |                               |  |
| J                      | 88,9 mm | Distance fixing bore          |  |
| К                      | M12     | Thread fixing bore            |  |
| Additional information |         |                               |  |