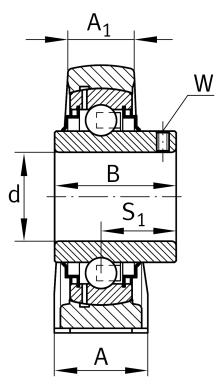

#### **Dimensions**

| Н              | 36,5 mm | Distance shaft axis           |
|----------------|---------|-------------------------------|
| Α              | 36 mm   | Width (base)                  |
| A <sub>1</sub> | 21 mm   | Width (head)                  |
| H <sub>1</sub> | 14,5 mm | Heigth (base)                 |
| Q              | Rp1/8   | Connection thread lubrication |