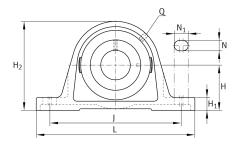

### **Main Dimensions & Performance Data**

| d              | 25 mm  | Bore diameter |
|----------------|--------|---------------|
| L              | 130 mm | Length total  |
| H <sub>2</sub> | 70 mm  | Hight         |
|                | 0,7 kg | Weight        |

#### **Dimensions**

| Н              | 36,5 mm | Distance shaft axis           |
|----------------|---------|-------------------------------|
| Α              | 36 mm   | Width (base)                  |
| A <sub>1</sub> | 21 mm   | Width (head)                  |
| H <sub>1</sub> | 14,5 mm | Heigth (base)                 |
| Q              | Rp1/8   | Connection thread lubrication |

## **Mounting dimensions**

| J              | 102,5 mm | Distance fixing bore |
|----------------|----------|----------------------|
| N              | 11 mm    | Width (slot)         |
| N <sub>1</sub> | 19 mm    | Length (slot)        |