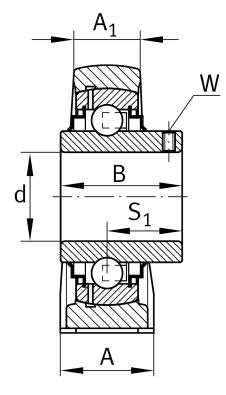

### **Main Dimensions & Performance Data**

| d              | 35 mm   | Bore diameter |
|----------------|---------|---------------|
| L              | 163 mm  | Length total  |
| H <sub>2</sub> | 93 mm   | Hight         |
|                | 1,55 kg | Weight        |

#### **Dimensions**

| Н              | 47,6 mm | Distance shaft axis           |
|----------------|---------|-------------------------------|
| А              | 45 mm   | Width (base)                  |
| A <sub>1</sub> | 27 mm   | Width (head)                  |
| H <sub>1</sub> | 19 mm   | Heigth (base)                 |
| Q              | Rp1/8   | Connection thread lubrication |