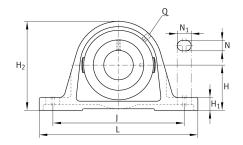

### **Main Dimensions & Performance Data**

| d              | 35 mm   | Bore diameter |
|----------------|---------|---------------|
| L              | 163 mm  | Length total  |
| H <sub>2</sub> | 93 mm   | Hight         |
|                | 1,55 kg | Weight        |

#### **Dimensions**

| Н              | 47,6 mm | Distance shaft axis           |
|----------------|---------|-------------------------------|
| А              | 45 mm   | Width (base)                  |
| A <sub>1</sub> | 27 mm   | Width (head)                  |
| H <sub>1</sub> | 19 mm   | Heigth (base)                 |
| Q              | Rp1/8   | Connection thread lubrication |

## **Mounting dimensions**

| J              | 126 mm | Distance fixing bore |
|----------------|--------|----------------------|
| N              | 14 mm  | Width (slot)         |
| N <sub>1</sub> | 21 mm  | Length (slot)        |