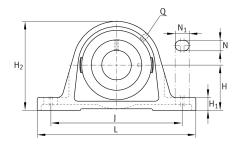

## Main Dimensions & Performance Data

| d              | 50 mm   | Bore diameter |
|----------------|---------|---------------|
| L              | 200 mm  | Length total  |
| H <sub>2</sub> | 115 mm  | Hight         |
|                | 2,62 kg | Weight        |

#### **Dimensions**

| Н              | 57,2 mm | Distance shaft axis           |
|----------------|---------|-------------------------------|
| Α              | 54 mm   | Width (base)                  |
| A <sub>1</sub> | 34 mm   | Width (head)                  |
| H <sub>1</sub> | 21,5 mm | Heigth (base)                 |
| Q              | Rp1/8   | Connection thread lubrication |

#### **Mounting dimensions**

| J              | 158 mm | Distance fixing bore |
|----------------|--------|----------------------|
| N              | 18 mm  | Width (slot)         |
| N <sub>1</sub> | 23 mm  | Length (slot)        |