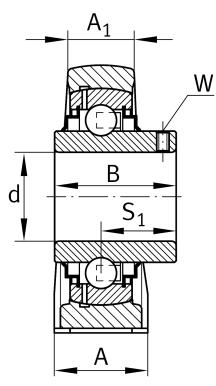

#### **Dimensions**

| Н              | 57,2 mm | Distance shaft axis           |
|----------------|---------|-------------------------------|
| Α              | 54 mm   | Width (base)                  |
| A <sub>1</sub> | 34 mm   | Width (head)                  |
| H <sub>1</sub> | 21,5 mm | Heigth (base)                 |
| Q              | Rp1/8   | Connection thread lubrication |

## **Additional information**

| ASE10          | Housing             |
|----------------|---------------------|
| GYE50-XL-KRR-B | Bearing designation |
| KASK10         | Protecting cap      |