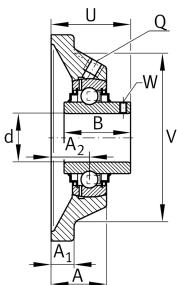

#### **Main Dimensions & Performance Data**

| d               | 35 mm    | Bore diameter                     |
|-----------------|----------|-----------------------------------|
| L               | 118 mm   | Flange width                      |
| U               | 46,4 mm  | Total height unit                 |
| C <sub>r</sub>  | 27.500 N | Basic dynamic load rating, radial |
| C <sub>0r</sub> | 15.300 N | Basic static load rating, radial  |
| C <sub>ur</sub> | 650 N    | Fatigue load limit, radial        |
|                 | 1,41 kg  | Weight                            |

### **Dimensions**

| Α              | 30,5 mm | Height housing                |
|----------------|---------|-------------------------------|
| A <sub>1</sub> | 12,5 mm | Thickness of flange           |
| A <sub>2</sub> | 21 mm   | Distance raceway              |
| В              | 42,9 mm | Width                         |
| V              | 100 mm  | Shoulder diameter housing     |
| Q              | M6      | Connection thread lubrication |