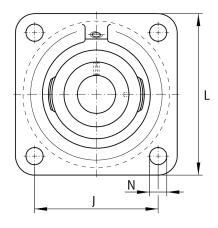

### **Dimensions**

| Α              | 30,5 mm | Height housing                |
|----------------|---------|-------------------------------|
| A <sub>1</sub> | 12,5 mm | Thickness of flange           |
| A <sub>2</sub> | 21 mm   | Distance raceway              |
| В              | 42,9 mm | Width                         |
| V              | 100 mm  | Shoulder diameter housing     |
| Q              | M6      | Connection thread lubrication |

#### **Mounting dimensions**

| J | 92 mm | Distance fixing bore     |
|---|-------|--------------------------|
| N | 14 mm | Fixing bore              |
| n | 4     | Number of screwing holes |