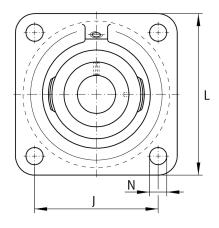

#### **Main Dimensions & Performance Data**

| d               | 40 mm    | Bore diameter                     |
|-----------------|----------|-----------------------------------|
| L               | 130 mm   | Flange width                      |
| U               | 54,2 mm  | Total height unit                 |
| C <sub>r</sub>  | 34.500 N | Basic dynamic load rating, radial |
| C <sub>0r</sub> | 19.800 N | Basic static load rating, radial  |
| C ur            | 840 N    | Fatigue load limit, radial        |
|                 | 1,87 kg  | Weight                            |

### **Dimensions**

| Α              | 36,5 mm | Height housing                |
|----------------|---------|-------------------------------|
| A <sub>1</sub> | 13 mm   | Thickness of flange           |
| A <sub>2</sub> | 24 mm   | Distance raceway              |
| В              | 49,2 mm | Width                         |
| V              | 110 mm  | Shoulder diameter housing     |
| Q              | M6      | Connection thread lubrication |

#### **Mounting dimensions**

| J | 101,5 mm | Distance fixing bore     |
|---|----------|--------------------------|
| Ν | 14 mm    | Fixing bore              |
| n | 4        | Number of screwing holes |