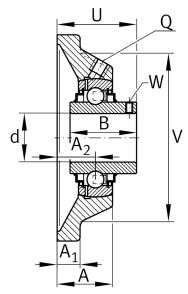

#### **Main Dimensions & Performance Data**

| d               | 40 mm    | Bore diameter                     |
|-----------------|----------|-----------------------------------|
| L               | 130 mm   | Flange width                      |
| U               | 54,2 mm  | Total height unit                 |
| C <sub>r</sub>  | 34.500 N | Basic dynamic load rating, radial |
| C <sub>0r</sub> | 19.800 N | Basic static load rating, radial  |
| C ur            | 840 N    | Fatigue load limit, radial        |
|                 | 1,87 kg  | Weight                            |

### **Dimensions**

| Α              | 36,5 mm | Height housing                |
|----------------|---------|-------------------------------|
| A <sub>1</sub> | 13 mm   | Thickness of flange           |
| A <sub>2</sub> | 24 mm   | Distance raceway              |
| В              | 49,2 mm | Width                         |
| V              | 110 mm  | Shoulder diameter housing     |
| Q              | M6      | Connection thread lubrication |