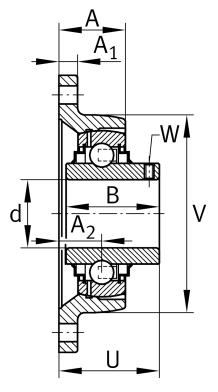

### Main Dimensions & Performance Data

| d                                     | 25 mm                     | Bore diameter                                             |
|---------------------------------------|---------------------------|-----------------------------------------------------------|
| L                                     | 70 mm                     | Flange width                                              |
| Н                                     | 124 mm                    | Height flange                                             |
| U                                     | 38,8 mm                   | Total height unit                                         |
| C <sub>r</sub>                        | 14.900 N                  | Basic dynamic load rating, radial                         |
| C <sub>0r</sub>                       | 7.800 N                   | Basic static load rating, radial                          |
| C <sub>ur</sub>                       | 410 N                     | Fatigue load limit, radial                                |
|                                       | 0,58 kg                   | Weight                                                    |
|                                       | 0,00 Kg                   | Weight                                                    |
| Dimensions                            | 0,00 kg                   | weight                                                    |
| <b>Dimensions</b>                     | 26,5 mm                   | Height housing                                            |
|                                       |                           |                                                           |
| A                                     | 26,5 mm                   | Height housing                                            |
| A<br>A <sub>1</sub>                   | 26,5 mm<br>11 mm          | Height housing<br>Thickness of flange                     |
| A<br>A <sub>1</sub><br>A <sub>2</sub> | 26,5 mm<br>11 mm<br>19 mm | Height housing<br>Thickness of flange<br>Distance raceway |