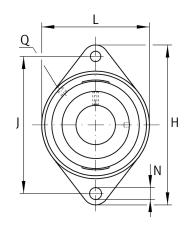

### Main Dimensions & Performance Data

| d                                     | 25 mm                     | Bore diameter                                             |
|---------------------------------------|---------------------------|-----------------------------------------------------------|
| L                                     | 70 mm                     | Flange width                                              |
| Н                                     | 124 mm                    | Height flange                                             |
| U                                     | 38,8 mm                   | Total height unit                                         |
| C <sub>r</sub>                        | 14.900 N                  | Basic dynamic load rating, radial                         |
| C <sub>0r</sub>                       | 7.800 N                   | Basic static load rating, radial                          |
| C <sub>ur</sub>                       | 410 N                     | Fatigue load limit, radial                                |
|                                       | 0,58 kg                   | Weight                                                    |
|                                       | 0,00 Kg                   | Weight                                                    |
| Dimensions                            | 0,00 kg                   | weight                                                    |
| <b>Dimensions</b>                     | 26,5 mm                   | Height housing                                            |
|                                       |                           |                                                           |
| A                                     | 26,5 mm                   | Height housing                                            |
| A<br>A <sub>1</sub>                   | 26,5 mm<br>11 mm          | Height housing<br>Thickness of flange                     |
| A<br>A <sub>1</sub><br>A <sub>2</sub> | 26,5 mm<br>11 mm<br>19 mm | Height housing<br>Thickness of flange<br>Distance raceway |

#### Mounting dimensions

| J | 99 mm   | Distance fixing bore     |
|---|---------|--------------------------|
| Ν | 11.5 mm | Fixing bore              |
| n | 2       | Number of screwing holes |