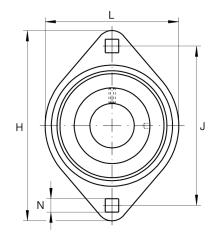

### Main Dimensions & Performance Data

| d                 | 20 mm    | Bore diameter                     |
|-------------------|----------|-----------------------------------|
| L                 | 66 mm    | Flange width                      |
| Н                 | 90,5 mm  | Height flange                     |
| Н                 | 90,5 mm  | Flange width                      |
| U                 | 20 mm    | Total height unit                 |
| C <sub>r</sub>    | 12.800 N | Basic dynamic load rating, radial |
| C <sub>0r</sub>   | 6.600 N  | Basic static load rating, radial  |
| C <sub>ur</sub>   | 280 N    | Fatigue load limit, radial        |
| C <sub>0r G</sub> | 3.200 N  | Load carrying capacity (housing)  |
| C g               | 3.200 N  | Load carrying capacity (housing)  |
|                   | 0,23 kg  | Weight                            |
|                   |          |                                   |

#### Dimensions

| А              | 8 mm  | Height housing            |
|----------------|-------|---------------------------|
| В              | 25 mm | Width                     |
| S <sub>1</sub> | 2 mm  | Thickness of flange       |
| S              | 2 mm  | Thickness of flange       |
| V              | 55 mm | Shoulder diameter housing |
|                |       |                           |

#### **Mounting dimensions**

| J                      | 71,5 mm       | Distance fixing bore     |  |  |
|------------------------|---------------|--------------------------|--|--|
| Ν                      | 8.7 mm        | Fixing bore              |  |  |
| Ν                      | 8,7 mm        | Fixing square            |  |  |
| n                      | 2             | Number of screwing holes |  |  |
| Additional information |               |                          |  |  |
|                        | 2             | Number of housings       |  |  |
|                        | FLAN47-MST    | Housing                  |  |  |
|                        | AY20-XL-NPP-B | Bearing designation      |  |  |