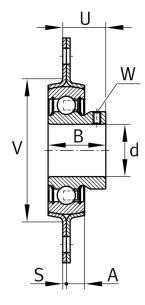

### Main Dimensions & Performance Data

| d                 | 20 mm    | Bore diameter                     |
|-------------------|----------|-----------------------------------|
| L                 | 66 mm    | Flange width                      |
| Н                 | 90,5 mm  | Height flange                     |
| Н                 | 90,5 mm  | Flange width                      |
| U                 | 20 mm    | Total height unit                 |
| C <sub>r</sub>    | 12.800 N | Basic dynamic load rating, radial |
| C <sub>0r</sub>   | 6.600 N  | Basic static load rating, radial  |
| C <sub>ur</sub>   | 280 N    | Fatigue load limit, radial        |
| C <sub>0r G</sub> | 3.200 N  | Load carrying capacity (housing)  |
| C g               | 3.200 N  | Load carrying capacity (housing)  |
|                   | 0,23 kg  | Weight                            |
|                   |          |                                   |

#### Dimensions

| А              | 8 mm  | Height housing            |
|----------------|-------|---------------------------|
| В              | 25 mm | Width                     |
| S <sub>1</sub> | 2 mm  | Thickness of flange       |
| S              | 2 mm  | Thickness of flange       |
| V              | 55 mm | Shoulder diameter housing |
|                |       |                           |

#### **Mounting dimensions**

| J                      | 71,5 mm       | Distance fixing bore     |  |  |
|------------------------|---------------|--------------------------|--|--|
| Ν                      | 8.7 mm        | Fixing bore              |  |  |
| Ν                      | 8,7 mm        | Fixing square            |  |  |
| n                      | 2             | Number of screwing holes |  |  |
| Additional information |               |                          |  |  |
|                        | 2             | Number of housings       |  |  |
|                        | FLAN47-MST    | Housing                  |  |  |
|                        | AY20-XL-NPP-B | Bearing designation      |  |  |