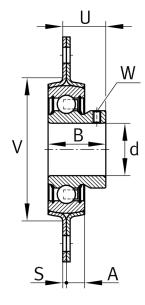

## Main Dimensions & Performance Data

| d                   | 25 mm    | Bore diameter                     |  |
|---------------------|----------|-----------------------------------|--|
| L                   | 71 mm    | Flange width                      |  |
| Н                   | 95,2 mm  | Height flange                     |  |
| Н                   | 95,2 mm  | Flange width                      |  |
| U                   | 21,5 mm  | Total height unit                 |  |
| C <sub>r</sub>      | 14.000 N | Basic dynamic load rating, radial |  |
| C <sub>0r</sub>     | 7.800 N  | Basic static load rating, radial  |  |
| C <sub>ur</sub>     | 335 N    | Fatigue load limit, radial        |  |
| C <sub>0r G</sub>   | 3.650 N  | Load carrying capacity (housing)  |  |
| C g                 | 3.650 N  | Load carrying capacity (housing)  |  |
|                     | 0,25 kg  | Weight                            |  |
| Dimensions          |          |                                   |  |
| А                   | 8,7 mm   | Height housing                    |  |
| В                   | 27 mm    | Width                             |  |
| S <sub>1</sub>      | 2 mm     | Thickness of flange               |  |
| S                   | 2 mm     | Thickness of flange               |  |
| V                   | 60 mm    | Shoulder diameter housing         |  |
| Mounting dimensions |          |                                   |  |
| J                   | 76,2 mm  | Distance fixing bore              |  |
| N                   | 8.7 mm   | Fixing hore                       |  |

| Ν                      | 8.7 mm     | Fixing bore              |  |  |
|------------------------|------------|--------------------------|--|--|
| Ν                      | 8,7 mm     | Fixing square            |  |  |
| n                      | 2          | Number of screwing holes |  |  |
| Additional information |            |                          |  |  |
|                        | 2          | Number of housings       |  |  |
|                        | FLAN52-MST | Housing                  |  |  |
|                        |            |                          |  |  |