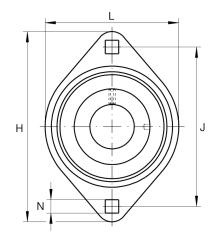

## Main Dimensions & Performance Data

| d                   | 25 mm    | Bore diameter                     |  |
|---------------------|----------|-----------------------------------|--|
| L                   | 71 mm    | Flange width                      |  |
| Н                   | 95,2 mm  | Height flange                     |  |
| Н                   | 95,2 mm  | Flange width                      |  |
| U                   | 21,5 mm  | Total height unit                 |  |
| C <sub>r</sub>      | 14.000 N | Basic dynamic load rating, radial |  |
| C <sub>0r</sub>     | 7.800 N  | Basic static load rating, radial  |  |
| C <sub>ur</sub>     | 335 N    | Fatigue load limit, radial        |  |
| C <sub>0r G</sub>   | 3.650 N  | Load carrying capacity (housing)  |  |
| C g                 | 3.650 N  | Load carrying capacity (housing)  |  |
|                     | 0,25 kg  | Weight                            |  |
| Dimensions          |          |                                   |  |
| А                   | 8,7 mm   | Height housing                    |  |
| В                   | 27 mm    | Width                             |  |
| S <sub>1</sub>      | 2 mm     | Thickness of flange               |  |
| S                   | 2 mm     | Thickness of flange               |  |
| V                   | 60 mm    | Shoulder diameter housing         |  |
| Mounting dimensions |          |                                   |  |
| J                   | 76,2 mm  | Distance fixing bore              |  |
| N                   | 8.7 mm   | Fixing hore                       |  |

| Ν                      | 8.7 mm     | Fixing bore              |  |  |
|------------------------|------------|--------------------------|--|--|
| Ν                      | 8,7 mm     | Fixing square            |  |  |
| n                      | 2          | Number of screwing holes |  |  |
| Additional information |            |                          |  |  |
|                        | 2          | Number of housings       |  |  |
|                        | FLAN52-MST | Housing                  |  |  |
|                        |            |                          |  |  |