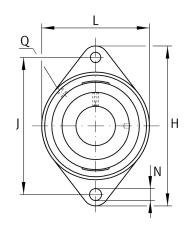

#### Main Dimensions & Performance Data

| d                                | 40 mm            | Bore diameter                           |
|----------------------------------|------------------|-----------------------------------------|
| L                                | 105 mm           | Flange width                            |
| Н                                | 172 mm           | Height flange                           |
| U                                | 54,2 mm          | Total height unit                       |
| C <sub>r</sub>                   | 34.500 N         | Basic dynamic load rating, radial       |
| C <sub>0r</sub>                  | 19.800 N         | Basic static load rating, radial        |
| C <sub>ur</sub>                  | 840 N            | Fatigue load limit, radial              |
|                                  | 1,57 kg          | Weight                                  |
|                                  |                  |                                         |
| Dimensions                       |                  |                                         |
|                                  |                  |                                         |
| A                                | 34,5 mm          | Height housing                          |
| A<br>A <sub>1</sub>              | 34,5 mm<br>13 mm | Height housing<br>Thickness of flange   |
|                                  |                  |                                         |
| A <sub>1</sub>                   | 13 mm            | Thickness of flange                     |
| A <sub>1</sub><br>A <sub>2</sub> | 13 mm<br>24 mm   | Thickness of flange<br>Distance raceway |

### Mounting dimensions

Rp1/8

Q

| J | 143,5 mm | Distance fixing bore     |
|---|----------|--------------------------|
| Ν | 14 mm    | Fixing bore              |
| n | 2        | Number of screwing holes |