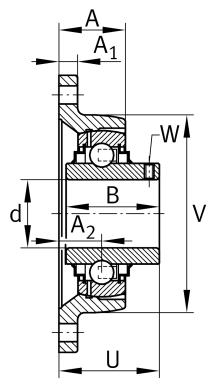

#### Main Dimensions & Performance Data

| d                                | 40 mm            | Bore diameter                           |
|----------------------------------|------------------|-----------------------------------------|
| L                                | 105 mm           | Flange width                            |
| Н                                | 172 mm           | Height flange                           |
| U                                | 54,2 mm          | Total height unit                       |
| C <sub>r</sub>                   | 34.500 N         | Basic dynamic load rating, radial       |
| C <sub>0r</sub>                  | 19.800 N         | Basic static load rating, radial        |
| C <sub>ur</sub>                  | 840 N            | Fatigue load limit, radial              |
|                                  | 1,57 kg          | Weight                                  |
|                                  |                  |                                         |
| Dimensions                       |                  |                                         |
|                                  |                  |                                         |
| A                                | 34,5 mm          | Height housing                          |
| A<br>A <sub>1</sub>              | 34,5 mm<br>13 mm | Height housing<br>Thickness of flange   |
|                                  |                  |                                         |
| A <sub>1</sub>                   | 13 mm            | Thickness of flange                     |
| A <sub>1</sub><br>A <sub>2</sub> | 13 mm<br>24 mm   | Thickness of flange<br>Distance raceway |