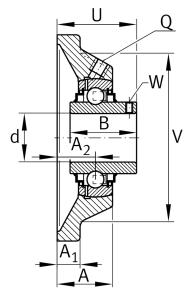

### **Main Dimensions & Performance Data**

| d               | 30 mm    | Bore diameter                     |
|-----------------|----------|-----------------------------------|
| L               | 108 mm   | Flange width                      |
| U               | 42,2 mm  | Total height unit                 |
| C <sub>r</sub>  | 19.500 N | Basic dynamic load rating, radial |
| C <sub>0r</sub> | 11.300 N | Basic static load rating, radial  |
| C <sub>ur</sub> | 480 N    | Fatigue load limit, radial        |
|                 | 1,1 kg   | Weight                            |

### **Dimensions**

| Α              | 29 mm   | Height housing                |
|----------------|---------|-------------------------------|
| A <sub>1</sub> | 12 mm   | Thickness of flange           |
| A <sub>2</sub> | 20 mm   | Distance raceway              |
| В              | 38,1 mm | Width                         |
| V              | 85 mm   | Shoulder diameter housing     |
| Q              | M6      | Connection thread lubrication |