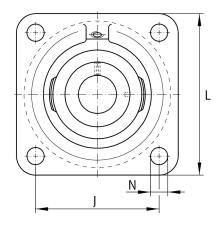

### **Main Dimensions & Performance Data**

| d               | 30 mm    | Bore diameter                     |
|-----------------|----------|-----------------------------------|
| L               | 108 mm   | Flange width                      |
| U               | 42,2 mm  | Total height unit                 |
| C <sub>r</sub>  | 19.500 N | Basic dynamic load rating, radial |
| C <sub>0r</sub> | 11.300 N | Basic static load rating, radial  |
| C <sub>ur</sub> | 480 N    | Fatigue load limit, radial        |
|                 | 1,1 kg   | Weight                            |

### **Mounting dimensions**

| J | 82,5 mm | Distance fixing bore     |
|---|---------|--------------------------|
| N | 11.5 mm | Fixing bore              |
| n | 4       | Number of screwing holes |