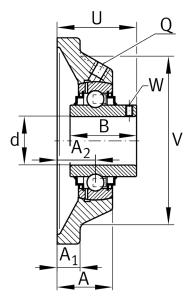

#### **Main Dimensions & Performance Data**

| d               | 25 mm    | Bore diameter                     |
|-----------------|----------|-----------------------------------|
| L               | 95 mm    | Flange width                      |
| U               | 38,8 mm  | Total height unit                 |
| C <sub>r</sub>  | 14.000 N | Basic dynamic load rating, radial |
| C <sub>0r</sub> | 7.800 N  | Basic static load rating, radial  |
| C ur            | 335 N    | Fatigue load limit, radial        |
|                 | 0,76 kg  | Weight                            |

## **Dimensions**

| Α              | 29 mm   | Height housing                |
|----------------|---------|-------------------------------|
| A <sub>1</sub> | 11 mm   | Thickness of flange           |
| A <sub>2</sub> | 19 mm   | Distance raceway              |
| В              | 34,1 mm | Width                         |
| V              | 74 mm   | Shoulder diameter housing     |
| Q              | M6      | Connection thread lubrication |