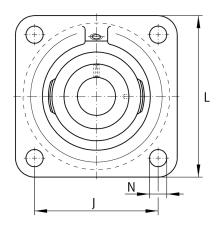

#### **Mounting dimensions**

| J | 70 mm   | Distance fixing bore     |
|---|---------|--------------------------|
| N | 11.5 mm | Fixing bore              |
| n | 4       | Number of screwing holes |