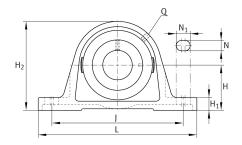

### **Main Dimensions & Performance Data**

| d              | 30 mm   | Bore diameter |
|----------------|---------|---------------|
| L              | 158 mm  | Length total  |
| H <sub>2</sub> | 82 mm   | Hight         |
|                | 1,13 kg | Weight        |

#### **Dimensions**

| Н              | 42,9 mm | Distance shaft axis           |
|----------------|---------|-------------------------------|
| Α              | 40 mm   | Width (base)                  |
| A <sub>1</sub> | 25 mm   | Width (head)                  |
| H <sub>1</sub> | 17 mm   | Heigth (base)                 |
| Q              | Rp1/8   | Connection thread lubrication |

## **Mounting dimensions**

| J              | 117,5 mm | Distance fixing bore |
|----------------|----------|----------------------|
| N              | 14 mm    | Width (slot)         |
| N <sub>1</sub> | 22 mm    | Length (slot)        |