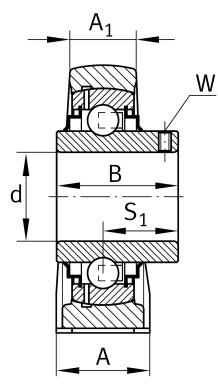

#### **Dimensions**

| Н              | 42,9 mm | Distance shaft axis           |
|----------------|---------|-------------------------------|
| Α              | 40 mm   | Width (base)                  |
| A <sub>1</sub> | 25 mm   | Width (head)                  |
| H <sub>1</sub> | 17 mm   | Heigth (base)                 |
| Q              | Rp1/8   | Connection thread lubrication |

# **Additional information**

| ASE06          | Housing             |
|----------------|---------------------|
| GYE30-XL-KRR-B | Bearing designation |
| KASK06         | Protecting cap      |