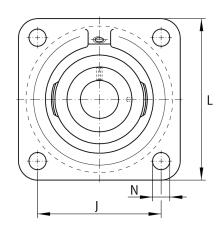

### Main Dimensions & Performance Data

| d               | 45 mm    | Bore diameter                     |
|-----------------|----------|-----------------------------------|
| L               | 137 mm   | Flange width                      |
| U               | 54,2 mm  | Total height unit                 |
| C r             | 34.500 N | Basic dynamic load rating, radial |
| C <sub>0r</sub> | 20.400 N | Basic static load rating, radial  |
| C <sub>ur</sub> | 680 N    | Fatigue load limit, radial        |
|                 | 2,15 kg  | Weight                            |

#### **Mounting dimensions**

| J | 105 mm | Distance fixing bore     |
|---|--------|--------------------------|
| Ν | 14 mm  | Fixing bore              |
| n | 4      | Number of screwing holes |