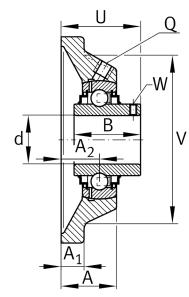

### Main Dimensions & Performance Data

| d               | 45 mm    | Bore diameter                     |
|-----------------|----------|-----------------------------------|
| L               | 137 mm   | Flange width                      |
| U               | 54,2 mm  | Total height unit                 |
| C r             | 34.500 N | Basic dynamic load rating, radial |
| C <sub>0r</sub> | 20.400 N | Basic static load rating, radial  |
| C <sub>ur</sub> | 680 N    | Fatigue load limit, radial        |
|                 | 2,15 kg  | Weight                            |

### Dimensions

| A              | 35 mm   | Height housing                |
|----------------|---------|-------------------------------|
| A <sub>1</sub> | 13 mm   | Thickness of flange           |
| A <sub>2</sub> | 24 mm   | Distance raceway              |
| В              | 49,2 mm | Width                         |
| V              | 116 mm  | Shoulder diameter housing     |
| Q              | Rp1/8   | Connection thread lubrication |