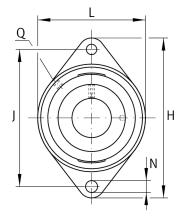

#### **Main Dimensions & Performance Data**

| d               | 45 mm    | Bore diameter                     |
|-----------------|----------|-----------------------------------|
| L               | 111 mm   | Flange width                      |
| Н               | 180 mm   | Height flange                     |
| U               | 54,2 mm  | Total height unit                 |
| C <sub>r</sub>  | 34.500 N | Basic dynamic load rating, radial |
| C <sub>0r</sub> | 20.400 N | Basic static load rating, radial  |
| C <sub>ur</sub> | 1.060 N  | Fatigue load limit, radial        |
|                 | 1,8 kg   | Weight                            |

## **Mounting dimensions**

| J | 148,5 mm | Distance fixing bore     |
|---|----------|--------------------------|
| N | 14 mm    | Fixing bore              |
| n | 2        | Number of screwing holes |