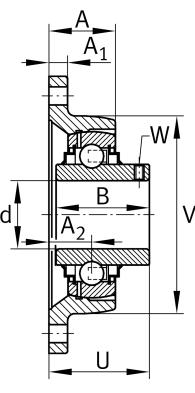

#### **Dimensions**

| Α              | 35 mm   | Height housing                |
|----------------|---------|-------------------------------|
| A <sub>1</sub> | 13 mm   | Thickness of flange           |
| A <sub>2</sub> | 24 mm   | Distance raceway              |
| В              | 49,2 mm | Width                         |
| V              | 111 mm  | Shoulder diameter housing     |
| Q              | Rp1/8   | Connection thread lubrication |
|                |         |                               |