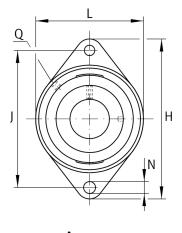

#### **Main Dimensions & Performance Data**

| d               | 65 mm    | Bore diameter                     |
|-----------------|----------|-----------------------------------|
| L               | 160 mm   | Flange width                      |
| Н               | 258 mm   | Height flange                     |
| U               | 82,6 mm  | Total height unit                 |
| C <sub>r</sub>  | 62.000 N | Basic dynamic load rating, radial |
| C <sub>0r</sub> | 44.000 N | Basic static load rating, radial  |
| C <sub>ur</sub> | 1.870 N  | Fatigue load limit, radial        |
|                 | 5,63 kg  | Weight                            |

# **Mounting dimensions**

| J | 216 mm | Distance fixing bore     |
|---|--------|--------------------------|
| N | 21 mm  | Fixing bore              |
| n | 2      | Number of screwing holes |