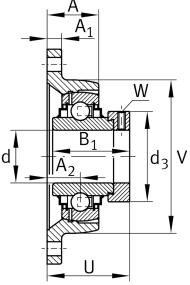

#### **Dimensions**

| А              | 57 mm  | Height housing                            |
|----------------|--------|-------------------------------------------|
| A <sub>1</sub> | 18 mm  | Thickness of flange                       |
| A <sub>2</sub> | 38 mm  | Distance raceway                          |
| V              | 160 mm | Shoulder diameter housing                 |
| Q              | M6     | Connection thread lubrication             |
| d <sub>3</sub> | 96 mm  | Outside diameter eccentric locking collar |