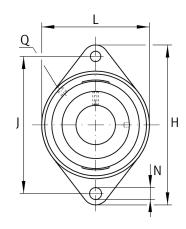

### Main Dimensions & Performance Data

| d               | 70 mm           | Bore diameter                                 |
|-----------------|-----------------|-----------------------------------------------|
| L               | 160 mm          | Flange width                                  |
| Н               | 258 mm          | Height flange                                 |
| U               | 82,6 mm         | Total height unit                             |
| C r             | 66.000 N        | Basic dynamic load rating, radial             |
| C <sub>0r</sub> | 44.000 N        | Basic static load rating, radial              |
| C <sub>ur</sub> | 2.300 N         | Fatigue load limit, radial                    |
|                 | 5,35 kg         | Weight                                        |
|                 |                 |                                               |
| Dimensions      |                 |                                               |
| А               | 57 mm           | Height housing                                |
| A <sub>1</sub>  | 18 mm           | Thickness of flange                           |
| A <sub>2</sub>  |                 |                                               |
| 7 C Z           | 38 mm           | Distance raceway                              |
| V               | 38 mm<br>160 mm | Distance raceway<br>Shoulder diameter housing |
| -               |                 |                                               |
| V               | 160 mm          | Shoulder diameter housing                     |

#### **Mounting dimensions**

| J | 216 mm | Distance fixing bore     |
|---|--------|--------------------------|
| Ν | 21 mm  | Fixing bore              |
| n | 2      | Number of screwing holes |