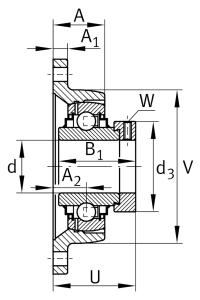

### Main Dimensions & Performance Data

| d               | 70 mm           | Bore diameter                                 |
|-----------------|-----------------|-----------------------------------------------|
| L               | 160 mm          | Flange width                                  |
| Н               | 258 mm          | Height flange                                 |
| U               | 82,6 mm         | Total height unit                             |
| C r             | 66.000 N        | Basic dynamic load rating, radial             |
| C <sub>0r</sub> | 44.000 N        | Basic static load rating, radial              |
| C <sub>ur</sub> | 2.300 N         | Fatigue load limit, radial                    |
|                 | 5,35 kg         | Weight                                        |
|                 |                 |                                               |
| Dimensions      |                 |                                               |
| А               | 57 mm           | Height housing                                |
| A <sub>1</sub>  | 18 mm           | Thickness of flange                           |
| A <sub>2</sub>  |                 |                                               |
| 7 C Z           | 38 mm           | Distance raceway                              |
| V               | 38 mm<br>160 mm | Distance raceway<br>Shoulder diameter housing |
| -               |                 |                                               |
| V               | 160 mm          | Shoulder diameter housing                     |