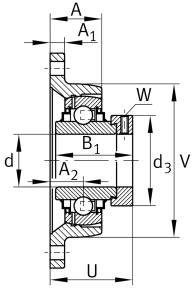

#### **Main Dimensions & Performance Data**

| d               | 75 mm    | Bore diameter                     |
|-----------------|----------|-----------------------------------|
| L               | 160 mm   | Flange width                      |
| Н               | 258 mm   | Height flange                     |
| U               | 83,6 mm  | Total height unit                 |
| C <sub>r</sub>  | 66.000 N | Basic dynamic load rating, radial |
| C <sub>0r</sub> | 44.500 N | Basic static load rating, radial  |
| C <sub>ur</sub> | 2.300 N  | Fatigue load limit, radial        |
|                 | 5,61 kg  | Weight                            |

#### **Dimensions**

| Α              | 57 mm  | Height housing                            |
|----------------|--------|-------------------------------------------|
| A <sub>1</sub> | 18 mm  | Thickness of flange                       |
| A <sub>2</sub> | 38 mm  | Distance raceway                          |
| V              | 160 mm | Shoulder diameter housing                 |
| Q              | M6     | Connection thread lubrication             |
| d <sub>3</sub> | 100 mm | Outside diameter eccentric locking collar |

# Mounting dimensions

| J | 216 mm | Distance fixing bore     |
|---|--------|--------------------------|
| N | 21 mm  | Fixing bore              |
| n | 2      | Number of screwing holes |