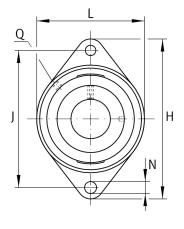

#### **Main Dimensions & Performance Data**

| d               | 75 mm    | Bore diameter                     |
|-----------------|----------|-----------------------------------|
| L               | 160 mm   | Flange width                      |
| Н               | 258 mm   | Height flange                     |
| U               | 83,6 mm  | Total height unit                 |
| C <sub>r</sub>  | 66.000 N | Basic dynamic load rating, radial |
| C <sub>0r</sub> | 44.500 N | Basic static load rating, radial  |
| C <sub>ur</sub> | 2.300 N  | Fatigue load limit, radial        |
|                 | 5,61 kg  | Weight                            |

#### **Dimensions**

| Α              | 57 mm  | Height housing                            |
|----------------|--------|-------------------------------------------|
| A <sub>1</sub> | 18 mm  | Thickness of flange                       |
| A <sub>2</sub> | 38 mm  | Distance raceway                          |
| V              | 160 mm | Shoulder diameter housing                 |
| Q              | M6     | Connection thread lubrication             |
| d <sub>3</sub> | 100 mm | Outside diameter eccentric locking collar |

# Mounting dimensions

| J | 216 mm | Distance fixing bore     |
|---|--------|--------------------------|
| N | 21 mm  | Fixing bore              |
| n | 2      | Number of screwing holes |