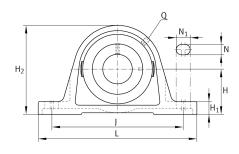

### Main Dimensions & Performance Data

| d                   | 65 mm    | Bore diameter                 |  |
|---------------------|----------|-------------------------------|--|
| L                   | 260 mm   | Length total                  |  |
| H <sub>2</sub>      | 156 mm   | Hight                         |  |
|                     | 6,48 kg  | Weight                        |  |
| Dimensions          |          |                               |  |
| Н                   | 79,4 mm  | Distance shaft axis           |  |
| А                   | 65 mm    | Width (base)                  |  |
| A <sub>1</sub>      | 44 mm    | Width (head)                  |  |
| H <sub>1</sub>      | 27,5 mm  | Heigth (base)                 |  |
| Q                   | Rp1/8    | Connection thread lubrication |  |
| Mounting dimensions |          |                               |  |
| 1                   | 202.5 mm | Distance fixing hore          |  |

# J202,5 mmDistance fixing boreN22 mmWidth (slot)N28 mmLength (slot)