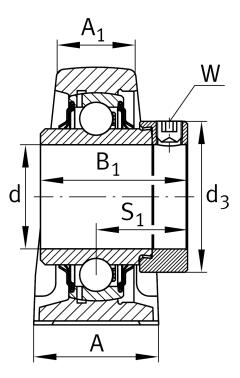

### Main Dimensions & Performance Data

| d                   | 65 mm    | Bore diameter                 |  |
|---------------------|----------|-------------------------------|--|
| L                   | 260 mm   | Length total                  |  |
| H <sub>2</sub>      | 156 mm   | Hight                         |  |
|                     | 6,48 kg  | Weight                        |  |
| Dimensions          |          |                               |  |
| Н                   | 79,4 mm  | Distance shaft axis           |  |
| А                   | 65 mm    | Width (base)                  |  |
| A <sub>1</sub>      | 44 mm    | Width (head)                  |  |
| H <sub>1</sub>      | 27,5 mm  | Heigth (base)                 |  |
| Q                   | Rp1/8    | Connection thread lubrication |  |
| Mounting dimensions |          |                               |  |
| 1                   | 202.5 mm | Distance fixing hore          |  |

# J202,5 mmDistance fixing boreN22 mmWidth (slot)N28 mmLength (slot)