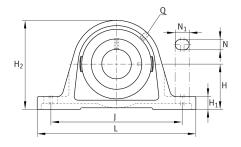

### **Main Dimensions & Performance Data**

| d              | 75 mm   | Bore diameter |
|----------------|---------|---------------|
| L              | 265 mm  | Length total  |
| H <sub>2</sub> | 164 mm  | Hight         |
|                | 6,58 kg | Weight        |

#### **Dimensions**

| Н              | 82,5 mm | Distance shaft axis           |
|----------------|---------|-------------------------------|
| А              | 66 mm   | Width (base)                  |
| A <sub>1</sub> | 48 mm   | Width (head)                  |
| H <sub>1</sub> | 27,5 mm | Heigth (base)                 |
| Q              | M6      | Connection thread lubrication |

## **Mounting dimensions**

| J              | 210 mm | Distance fixing bore |
|----------------|--------|----------------------|
| N              | 22 mm  | Width (slot)         |
| N <sub>1</sub> | 30 mm  | Length (slot)        |