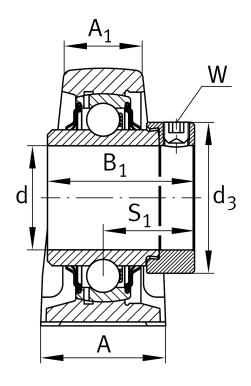

#### **Dimensions**

| Н              | 82,5 mm | Distance shaft axis           |
|----------------|---------|-------------------------------|
| А              | 66 mm   | Width (base)                  |
| A <sub>1</sub> | 48 mm   | Width (head)                  |
| H <sub>1</sub> | 27,5 mm | Heigth (base)                 |
| Q              | M6      | Connection thread lubrication |

## **Additional information**

| ASE15        | Housing               |
|--------------|-----------------------|
| GE75-XL-KRR- | B Bearing designation |