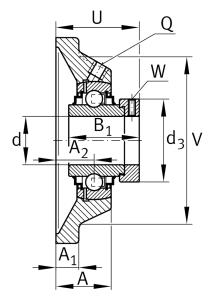

#### **Main Dimensions & Performance Data**

| d               | 70 mm    | Bore diameter                     |
|-----------------|----------|-----------------------------------|
| L               | 188 mm   | Flange width                      |
| U               | 82,5 mm  | Total height unit                 |
| C <sub>r</sub>  | 66.000 N | Basic dynamic load rating, radial |
| C <sub>0r</sub> | 44.000 N | Basic static load rating, radial  |
| C ur            | 2.300 N  | Fatigue load limit, radial        |
|                 | 5,45 kg  | Weight                            |

### **Dimensions**

| Α              | 52 mm  | Height housing                            |
|----------------|--------|-------------------------------------------|
| A <sub>1</sub> | 18 mm  | Thickness of flange                       |
| A <sub>2</sub> | 38 mm  | Distance raceway                          |
| V              | 165 mm | Shoulder diameter housing                 |
| Q              | Rp1/8  | Connection thread lubrication             |
| d <sub>3</sub> | 96 mm  | Outside diameter eccentric locking collar |