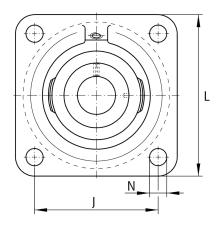

### **Dimensions**

| Α              | 52 mm  | Height housing                            |
|----------------|--------|-------------------------------------------|
| A <sub>1</sub> | 18 mm  | Thickness of flange                       |
| A <sub>2</sub> | 38 mm  | Distance raceway                          |
| V              | 165 mm | Shoulder diameter housing                 |
| Q              | Rp1/8  | Connection thread lubrication             |
| d <sub>3</sub> | 96 mm  | Outside diameter eccentric locking collar |

## **Mounting dimensions**

| J | 150 mm | Distance fixing bore     |
|---|--------|--------------------------|
| N | 18 mm  | Fixing bore              |
| n | 4      | Number of screwing holes |