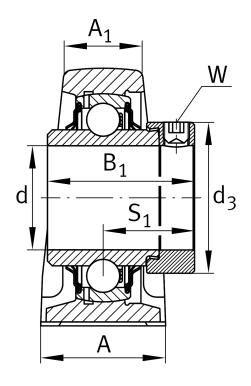

#### **Dimensions**

| Н              | 101,6 mm | Distance shaft axis           |
|----------------|----------|-------------------------------|
| А              | 85 mm    | Width (base)                  |
| A <sub>1</sub> | 55 mm    | Width (head)                  |
| H <sub>1</sub> | 35 mm    | Heigth (base)                 |
| Q              | M6       | Connection thread lubrication |