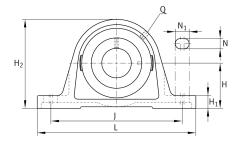

### **Main Dimensions & Performance Data**

| d              | 90 mm    | Bore diameter |
|----------------|----------|---------------|
| L              | 330 mm   | Length total  |
| H <sub>2</sub> | 200 mm   | Hight         |
|                | 12,04 kg | Weight        |

#### **Dimensions**

| Н              | 101,6 mm | Distance shaft axis           |
|----------------|----------|-------------------------------|
| А              | 85 mm    | Width (base)                  |
| A <sub>1</sub> | 55 mm    | Width (head)                  |
| H <sub>1</sub> | 35 mm    | Heigth (base)                 |
| Q              | M6       | Connection thread lubrication |

### **Mounting dimensions**

| J              | 268 mm | Distance fixing bore |
|----------------|--------|----------------------|
| N              | 27 mm  | Width (slot)         |
| N <sub>1</sub> | 35 mm  | Length (slot)        |