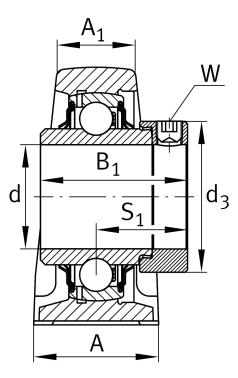

## Main Dimensions & Performance Data

| d                   | 100 mm   | Bore diameter                 |  |  |
|---------------------|----------|-------------------------------|--|--|
| L                   | 380 mm   | Length total                  |  |  |
| H <sub>2</sub>      | 225 mm   | Hight                         |  |  |
|                     | 18,03 kg | Weight                        |  |  |
|                     |          |                               |  |  |
| Dimensions          |          |                               |  |  |
| Н                   | 115 mm   | Distance shaft axis           |  |  |
| А                   | 95 mm    | Width (base)                  |  |  |
| A <sub>1</sub>      | 62 mm    | Width (head)                  |  |  |
| H <sub>1</sub>      | 40 mm    | Heigth (base)                 |  |  |
| Q                   | M6       | Connection thread lubrication |  |  |
|                     |          |                               |  |  |
| Mounting dimensions |          |                               |  |  |
| J                   | 308 mm   | Distance fixing bore          |  |  |
|                     |          |                               |  |  |

| J   | 308 mm | Distance fixing bore |
|-----|--------|----------------------|
| Ν   | 30 mm  | Width (slot)         |
| N 1 | 38 mm  | Length (slot)        |