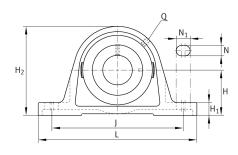

## Main Dimensions & Performance Data

| d                   | 100 mm   | Bore diameter                 |  |  |
|---------------------|----------|-------------------------------|--|--|
| L                   | 380 mm   | Length total                  |  |  |
| H <sub>2</sub>      | 225 mm   | Hight                         |  |  |
|                     | 18,03 kg | Weight                        |  |  |
|                     |          |                               |  |  |
| Dimensions          |          |                               |  |  |
| Н                   | 115 mm   | Distance shaft axis           |  |  |
| А                   | 95 mm    | Width (base)                  |  |  |
| A <sub>1</sub>      | 62 mm    | Width (head)                  |  |  |
| H <sub>1</sub>      | 40 mm    | Heigth (base)                 |  |  |
| Q                   | M6       | Connection thread lubrication |  |  |
|                     |          |                               |  |  |
| Mounting dimensions |          |                               |  |  |
| J                   | 308 mm   | Distance fixing bore          |  |  |
|                     |          |                               |  |  |

| J   | 308 mm | Distance fixing bore |
|-----|--------|----------------------|
| Ν   | 30 mm  | Width (slot)         |
| N 1 | 38 mm  | Length (slot)        |