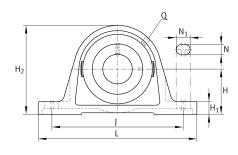

## Main Dimensions & Performance Data

| d                   | 120 mm  | Bore diameter                 |  |  |
|---------------------|---------|-------------------------------|--|--|
| L                   | 440 mm  | Length total                  |  |  |
| H <sub>2</sub>      | 265 mm  | Hight                         |  |  |
|                     | 26,5 kg | Weight                        |  |  |
|                     |         |                               |  |  |
| Dimensions          |         |                               |  |  |
| Н                   | 135 mm  | Distance shaft axis           |  |  |
| А                   | 105 mm  | Width (base)                  |  |  |
| A <sub>1</sub>      | 70 mm   | Width (head)                  |  |  |
| H <sub>1</sub>      | 45 mm   | Heigth (base)                 |  |  |
| Q                   | M6      | Connection thread lubrication |  |  |
| Mounting dimensions |         |                               |  |  |
|                     |         |                               |  |  |

| J   | 358 mm | Distance fixing bore |
|-----|--------|----------------------|
| Ν   | 33 mm  | Width (slot)         |
| N 1 | 41 mm  | Length (slot)        |