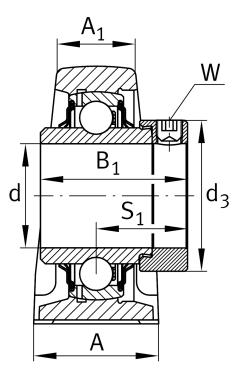

## Additional information

| ASE24          | Housing             |
|----------------|---------------------|
| GE120-XL-KRR-B | Bearing designation |