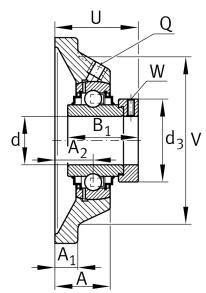

## Main Dimensions & Performance Data

| d               | 100 mm    | Bore diameter                     |
|-----------------|-----------|-----------------------------------|
| L               | 265 mm    | Flange width                      |
| U               | 77,5 mm   | Total height unit                 |
| C r             | 130.000 N | Basic dynamic load rating, radial |
| C <sub>0r</sub> | 93.000 N  | Basic static load rating, radial  |
| C <sub>ur</sub> | 4.100 N   | Fatigue load limit, radial        |
|                 | 12,25 kg  | Weight                            |

#### Dimensions

| А              | 46 mm  | Height housing                            |
|----------------|--------|-------------------------------------------|
| A <sub>1</sub> | 25 mm  | Thickness of flange                       |
| A <sub>2</sub> | 28 mm  | Distance raceway                          |
| V              | 230 mm | Shoulder diameter housing                 |
| Q              | M6     | Connection thread lubrication             |
| d <sub>3</sub> | 132 mm | Outside diameter eccentric locking collar |