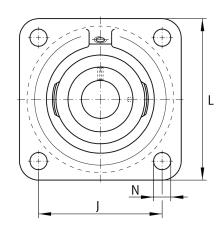

## **Mounting dimensions**

| J | 210 mm | Distance fixing bore     |
|---|--------|--------------------------|
| Ν | 27 mm  | Fixing bore              |
| n | 4      | Number of screwing holes |