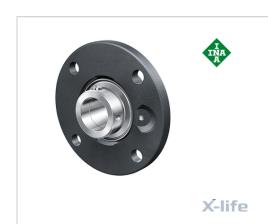

# Flanged housing unit

Schaeffler ID: 0008776620000

referred product

Housing units RME, four-bolt flanged housing units, cast iron, centring spigot, eccentric locking collar, R seals