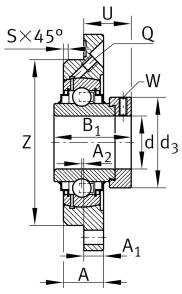

### **Main Dimensions & Performance Data**

| d               | 120 mm    | Bore diameter                     |
|-----------------|-----------|-----------------------------------|
| Н               | 350 mm    | Height flange                     |
| B <sub>1</sub>  | 81 mm     | Locking collar total width        |
| U               | 56,5 mm   | Total height unit                 |
| C <sub>r</sub>  | 155.000 N | Basic dynamic load rating, radial |
| C <sub>0r</sub> | 131.000 N | Basic static load rating, radial  |
| C <sub>ur</sub> | 4.300 N   | Fatigue load limit, radial        |
|                 | 17,74 kg  | Weight                            |

#### **Dimensions**

| Α              | 40 mm | Height housing                |
|----------------|-------|-------------------------------|
| A <sub>1</sub> | 24 mm | Thickness of flange           |
| A <sub>2</sub> | -4 mm | Distance raceway              |
| S              | 3 mm  | Chamfer width                 |
| Q              | M6    | Connection thread lubrication |