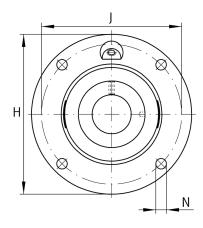

## **Mounting dimensions**

| J | 295 mm | Pitch circle diameter (holes) |
|---|--------|-------------------------------|
| Ν | 27 mm  | Fixing bore                   |
| Z | 250 mm | Diameter spigot               |
|   | h8     | Diameter spigot clearance     |
| n | 4      | Number of screwing holes      |