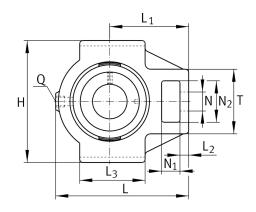

### **Main Dimensions & Performance Data**

| d | 140 mm  | Bore diameter |
|---|---------|---------------|
| Н | 115 mm  | Height        |
| L | 141 mm  | Length total  |
|   | 2,43 kg | Weight        |

#### **Dimensions**

| L <sub>1</sub> | 88 mm | Distance shaft axis           |
|----------------|-------|-------------------------------|
| L <sub>2</sub> | 16 mm | Length fixed link             |
| L <sub>3</sub> | 82 mm | Length guidance groove        |
| Α              | 50 mm | Width housing fixing side     |
| N <sub>1</sub> | 20 mm | Width recess                  |
| N <sub>2</sub> | 49 mm | Height recess                 |
| Т              | 82 mm | Height housing fixing side    |
| Q              | Rp1/8 | Connection thread lubrication |
| A <sub>2</sub> | 35 mm | Width housing                 |

## **Mounting dimensions**

| A <sub>1</sub> | 16 mm    | Width guidance groove                    |
|----------------|----------|------------------------------------------|
|                | H13      | Width guidance groove clearance          |
| H <sub>1</sub> | 102 mm   | Distance guidance grooves                |
|                | 0,15 mm  | Upper distance guidance groove tolerance |
|                | -0,15 mm | Lower distance guidance groove tolerance |
| N              | 29 mm    | Fixing bore                              |