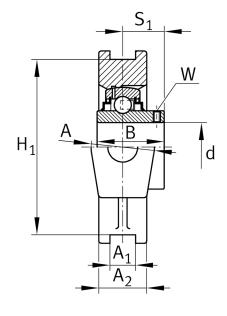

### **Main Dimensions & Performance Data**

| d | 140 mm  | Bore diameter |
|---|---------|---------------|
| Н | 115 mm  | Height        |
| L | 141 mm  | Length total  |
|   | 2,43 kg | Weight        |

#### **Dimensions**

| L <sub>1</sub> | 88 mm | Distance shaft axis           |
|----------------|-------|-------------------------------|
| L <sub>2</sub> | 16 mm | Length fixed link             |
| L <sub>3</sub> | 82 mm | Length guidance groove        |
| Α              | 50 mm | Width housing fixing side     |
| N <sub>1</sub> | 20 mm | Width recess                  |
| N <sub>2</sub> | 49 mm | Height recess                 |
| Т              | 82 mm | Height housing fixing side    |
| Q              | Rp1/8 | Connection thread lubrication |
| A <sub>2</sub> | 35 mm | Width housing                 |

## **Mounting dimensions**

| A <sub>1</sub> | 16 mm    | Width guidance groove                    |
|----------------|----------|------------------------------------------|
|                | H13      | Width guidance groove clearance          |
| H <sub>1</sub> | 102 mm   | Distance guidance grooves                |
|                | 0,15 mm  | Upper distance guidance groove tolerance |
|                | -0,15 mm | Lower distance guidance groove tolerance |
| N              | 29 mm    | Fixing bore                              |