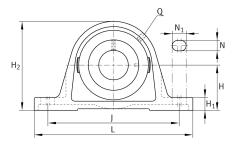

## Main Dimensions & Performance Data

| d              | 25 mm   | Bore diameter |
|----------------|---------|---------------|
| L              | 130 mm  | Length total  |
| H <sub>2</sub> | 70 mm   | Hight         |
|                | 0,67 kg | Weight        |

#### **Dimensions**

| Н              | 36,5 mm | Distance shaft axis           |
|----------------|---------|-------------------------------|
| А              | 36 mm   | Width (base)                  |
| A <sub>1</sub> | 21 mm   | Width (head)                  |
| H <sub>1</sub> | 14,5 mm | Heigth (base)                 |
| Q              | M6      | Connection thread lubrication |

#### **Mounting dimensions**

| J              | 102,5 mm | Distance fixing bore |
|----------------|----------|----------------------|
| N              | 11 mm    | Width (slot)         |
| N <sub>1</sub> | 19 mm    | Length (slot)        |