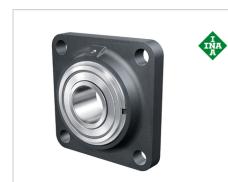

# Flanged housing unit

Schaeffler ID: 0008905100000

referred product

Housing units PCCJ, four-bolt flanged housing units, cast iron, double row angular contact ball bearing, P seals