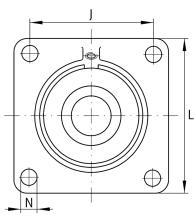

### **Dimensions**

| А              | 22,1 mm | Height housing                |
|----------------|---------|-------------------------------|
| A <sub>1</sub> | 12 mm   | Thickness of flange           |
| A <sub>2</sub> | 11,7 mm | Distance raceway              |
| В              | 30 mm   | Width                         |
| Q              | M6      | Connection thread lubrication |

### **Mounting dimensions**

| J | 70 mm   | Distance fixing bore     |
|---|---------|--------------------------|
| N | 11.5 mm | Fixing bore              |
| n | 4       | Number of screwing holes |