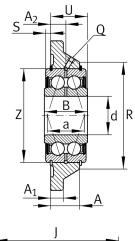

#### **Main Dimensions & Performance Data**

| d               | 25 mm    | Bore diameter                     |
|-----------------|----------|-----------------------------------|
| L               | 95 mm    | Flange width                      |
| U               | 26,7 mm  | Total height unit                 |
| C <sub>r</sub>  | 21.600 N | Basic dynamic load rating, radial |
| C <sub>0r</sub> | 14.900 N | Basic static load rating, radial  |
| C ur            | 780 N    | Fatigue load limit, radial        |
|                 | 0,89 kg  | Weight                            |

### **Dimensions**

| А              | 22,1 mm | Height housing                |
|----------------|---------|-------------------------------|
| A <sub>1</sub> | 12 mm   | Thickness of flange           |
| A <sub>2</sub> | 11,7 mm | Distance raceway              |
| В              | 30 mm   | Width                         |
| Q              | M6      | Connection thread lubrication |

### **Mounting dimensions**

| J | 70 mm   | Distance fixing bore     |
|---|---------|--------------------------|
| N | 11.5 mm | Fixing bore              |
| n | 4       | Number of screwing holes |