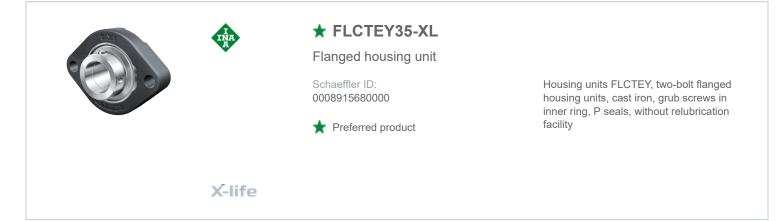

# SCHAEFFLER



### Technical information





### Main Dimensions & Performance Data

| d               | 35 mm    | Bore diameter                     |
|-----------------|----------|-----------------------------------|
| L               | 94 mm    | Flange width                      |
| Н               | 126 mm   | Height flange                     |
| U               | 37,9 mm  | Total height unit                 |
| C <sub>r</sub>  | 27.500 N | Basic dynamic load rating, radial |
| C <sub>Or</sub> | 15.300 N | Basic static load rating, radial  |
| C ur            | 800 N    | Fatigue load limit, radial        |
|                 | 0,91 kg  | Weight                            |
|                 |          |                                   |
| Dimensions      |          |