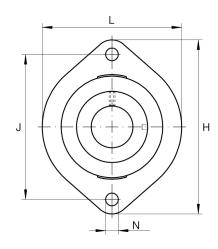

### Main Dimensions & Performance Data

| d               | 35 mm    | Bore diameter                     |
|-----------------|----------|-----------------------------------|
| L               | 94 mm    | Flange width                      |
| Н               | 126 mm   | Height flange                     |
| U               | 37,9 mm  | Total height unit                 |
| C <sub>r</sub>  | 27.500 N | Basic dynamic load rating, radial |
| C <sub>Or</sub> | 15.300 N | Basic static load rating, radial  |
| C ur            | 800 N    | Fatigue load limit, radial        |
|                 | 0,91 kg  | Weight                            |
|                 |          |                                   |
| Dimensions      |          |                                   |
| A <sub>1</sub>  | 22 mm    | Thickness of flange               |

#### **Mounting dimensions**

| J | 100 mm  | Distance fixing bore          |
|---|---------|-------------------------------|
| J | 100 mm  | Pitch circle diameter (holes) |
| Ν | 11.5 mm | Fixing bore                   |
| n | 2       | Number of screwing holes      |