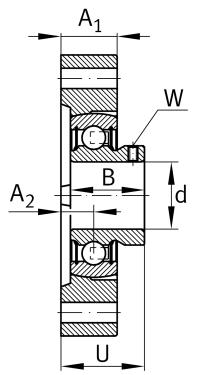

### Main Dimensions & Performance Data

| d               | 35 mm    | Bore diameter                     |
|-----------------|----------|-----------------------------------|
| L               | 94 mm    | Flange width                      |
| Н               | 126 mm   | Height flange                     |
| U               | 37,9 mm  | Total height unit                 |
| C <sub>r</sub>  | 27.500 N | Basic dynamic load rating, radial |
| C <sub>Or</sub> | 15.300 N | Basic static load rating, radial  |
| C ur            | 800 N    | Fatigue load limit, radial        |
|                 | 0,91 kg  | Weight                            |
|                 |          |                                   |
| Dimensions      |          |                                   |
| A <sub>1</sub>  | 22 mm    | Thickness of flange               |

| A <sub>1</sub> | 22 mm   | Thickness of flange                       |
|----------------|---------|-------------------------------------------|
| A <sub>2</sub> | 12,4 mm | Distance raceway                          |
| d <sub>3</sub> | 37,5 mm | Outside diameter eccentric locking collar |