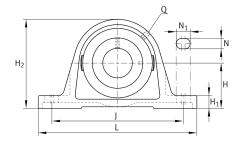

### **Main Dimensions & Performance Data**

| d              | 35 mm   | Bore diameter |
|----------------|---------|---------------|
| L              | 210 mm  | Length total  |
| H <sub>2</sub> | 106 mm  | Hight         |
|                | 2,43 kg | Weight        |

#### **Dimensions**

| Н              | 56 mm | Distance shaft axis           |
|----------------|-------|-------------------------------|
| Α              | 56 mm | Width (base)                  |
| A <sub>1</sub> | 30 mm | Width (head)                  |
| H <sub>1</sub> | 20 mm | Heigth (base)                 |
| Q              | M6    | Connection thread lubrication |

## **Mounting dimensions**

| J              | 160 mm  | Distance fixing bore |
|----------------|---------|----------------------|
| N              | 17,5 mm | Width (slot)         |
| N <sub>1</sub> | 25,5 mm | Length (slot)        |