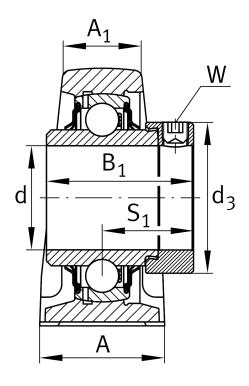

### **Main Dimensions & Performance Data**

| d              | 35 mm   | Bore diameter |
|----------------|---------|---------------|
| L              | 210 mm  | Length total  |
| H <sub>2</sub> | 106 mm  | Hight         |
|                | 2,43 kg | Weight        |

#### **Dimensions**

| Н              | 56 mm | Distance shaft axis           |
|----------------|-------|-------------------------------|
| Α              | 56 mm | Width (base)                  |
| A <sub>1</sub> | 30 mm | Width (head)                  |
| H <sub>1</sub> | 20 mm | Heigth (base)                 |
| Q              | M6    | Connection thread lubrication |