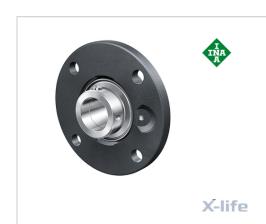

## Flanged housing unit

Schaeffler ID: 0009058440000

referred product

Housing units RME, four-bolt flanged housing units, cast iron, centring spigot, eccentric locking collar, R seals