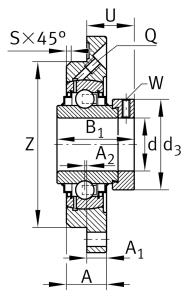

### **Main Dimensions & Performance Data**

| d               | 80 mm    | Bore diameter                     |
|-----------------|----------|-----------------------------------|
| Н               | 220 mm   | Height flange                     |
| B <sub>1</sub>  | 70,7 mm  | Locking collar total width        |
| U               | 49,3 mm  | Total height unit                 |
| C <sub>r</sub>  | 72.000 N | Basic dynamic load rating, radial |
| C <sub>0r</sub> | 54.000 N | Basic static load rating, radial  |
| C ur            | 2.190 N  | Fatigue load limit, radial        |
|                 | 5,51 kg  | Weight                            |

#### **Dimensions**

| А              | 31 mm | Height housing                |
|----------------|-------|-------------------------------|
| A <sub>1</sub> | 18 mm | Thickness of flange           |
| A <sub>2</sub> | -2 mm | Distance raceway              |
| S              | 6 mm  | Chamfer width                 |
| Q              | M6    | Connection thread lubrication |