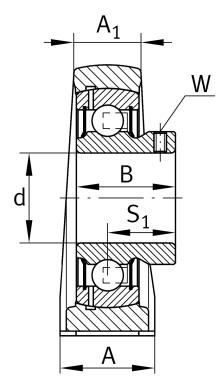

#### **Main Dimensions & Performance Data**

| d              | 15 mm   | Bore diameter |
|----------------|---------|---------------|
| L              | 125 mm  | Length total  |
| H <sub>2</sub> | 57 mm   | Hight         |
|                | 0,41 kg | Weight        |

#### **Dimensions**

| Н              | 30,2 mm | Distance shaft axis           |
|----------------|---------|-------------------------------|
| Α              | 30 mm   | Width (base)                  |
| A <sub>1</sub> | 18 mm   | Width (head)                  |
| H <sub>1</sub> | 10 mm   | Heigth (base)                 |
| Q              | M6      | Connection thread lubrication |

### **Additional information**

| ASEC | 03          | Housing             |
|------|-------------|---------------------|
| GAY1 | 15-XL-NPP-B | Bearing designation |