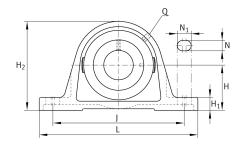

#### **Main Dimensions & Performance Data**

| d              | 15 mm   | Bore diameter |
|----------------|---------|---------------|
| L              | 125 mm  | Length total  |
| H <sub>2</sub> | 57 mm   | Hight         |
|                | 0,41 kg | Weight        |

#### **Dimensions**

| Н              | 30,2 mm | Distance shaft axis           |
|----------------|---------|-------------------------------|
| Α              | 30 mm   | Width (base)                  |
| A <sub>1</sub> | 18 mm   | Width (head)                  |
| H <sub>1</sub> | 10 mm   | Heigth (base)                 |
| Q              | M6      | Connection thread lubrication |

## **Mounting dimensions**

| J              | 95 mm | Distance fixing bore |
|----------------|-------|----------------------|
| Ν              | 11 mm | Width (slot)         |
| N <sub>1</sub> | 19 mm | Length (slot)        |