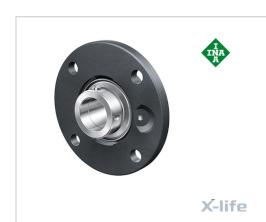

## Flanged housing unit

Schaeffler ID: 0009299800000

referred product

Housing units RME, four-bolt flanged housing units, cast iron, centring spigot, eccentric locking collar, R seals