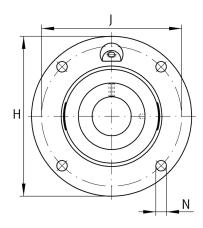

## **Mounting dimensions**

| J | 177 mm | Pitch circle diameter (holes) |
|---|--------|-------------------------------|
| Ν | 18 mm  | Fixing bore                   |
| Z | 150 mm | Diameter spigot               |
|   | h8     | Diameter spigot clearance     |
| n | 4      | Number of screwing holes      |