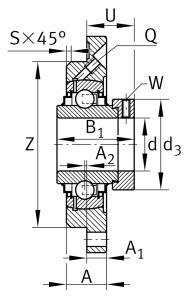

### **Main Dimensions & Performance Data**

| d               | 70 mm    | Bore diameter                     |
|-----------------|----------|-----------------------------------|
| Н               | 215 mm   | Height flange                     |
| B <sub>1</sub>  | 66 mm    | Locking collar total width        |
| U               | 44,5 mm  | Total height unit                 |
| C <sub>r</sub>  | 66.000 N | Basic dynamic load rating, radial |
| C <sub>0r</sub> | 44.000 N | Basic static load rating, radial  |
| C <sub>ur</sub> | 2.300 N  | Fatigue load limit, radial        |
|                 | 5 kg     | Weight                            |

#### **Dimensions**

| А              | 32 mm | Height housing                |
|----------------|-------|-------------------------------|
| A <sub>1</sub> | 18 mm | Thickness of flange           |
| S              | 6 mm  | Chamfer width                 |
| Q              | Rp1/8 | Connection thread lubrication |