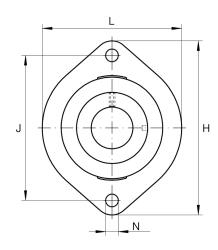

#### **Mounting dimensions**

| J | 63,5 mm | Distance fixing bore          |
|---|---------|-------------------------------|
| J | 63,5 mm | Pitch circle diameter (holes) |
| Ν | 6.6 mm  | Fixing bore                   |
| n | 2       | Number of screwing holes      |