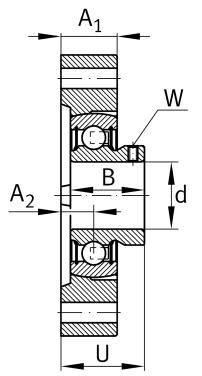

#### Main Dimensions & Performance Data

| d               | 17 mm    | Bore diameter                             |
|-----------------|----------|-------------------------------------------|
| L               | 58,7 mm  | Flange width                              |
| Н               | 81 mm    | Height flange                             |
| U               | 24,4 mm  | Total height unit                         |
| C <sub>r</sub>  | 10.100 N | Basic dynamic load rating, radial         |
| C <sub>Or</sub> | 4.750 N  | Basic static load rating, radial          |
| C <sub>ur</sub> | 219 N    | Fatigue load limit, radial                |
|                 | 0,26 kg  | Weight                                    |
| Dimensions      |          |                                           |
| A <sub>1</sub>  | 15 mm    | Thickness of flange                       |
| A <sub>2</sub>  | 8,4 mm   | Distance raceway                          |
| d <sub>3</sub>  | 28,4 mm  | Outside diameter eccentric locking collar |