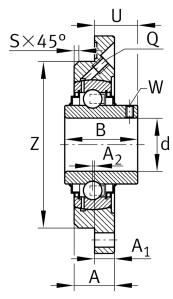

#### Main Dimensions & Performance Data

| d               | 50 mm    | Bore diameter                     |
|-----------------|----------|-----------------------------------|
| Н               | 165 mm   | Height flange                     |
| U               | 31,6 mm  | Total height unit                 |
| C r             | 37.500 N | Basic dynamic load rating, radial |
| C <sub>0r</sub> | 23.200 N | Basic static load rating, radial  |
| C <sub>ur</sub> | 1.210 N  | Fatigue load limit, radial        |
|                 | 2,14 kg  | Weight                            |

#### Dimensions

| A              | 25 mm   | Height housing                |
|----------------|---------|-------------------------------|
| A <sub>1</sub> | 13 mm   | Thickness of flange           |
| A <sub>2</sub> | 1 mm    | Distance raceway              |
| В              | 51,6 mm | Width                         |
| S              | 3 mm    | Chamfer width                 |
| Q              | M8X1    | Connection thread lubrication |