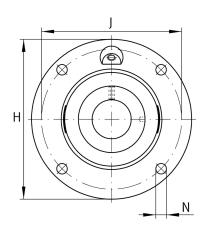

#### Main Dimensions & Performance Data

| d               | 50 mm    | Bore diameter                     |
|-----------------|----------|-----------------------------------|
| Н               | 165 mm   | Height flange                     |
| U               | 31,6 mm  | Total height unit                 |
| C r             | 37.500 N | Basic dynamic load rating, radial |
| C <sub>0r</sub> | 23.200 N | Basic static load rating, radial  |
| C <sub>ur</sub> | 1.210 N  | Fatigue load limit, radial        |
|                 | 2,14 kg  | Weight                            |

### Mounting dimensions

| J | 135 mm | Pitch circle diameter (holes) |  |
|---|--------|-------------------------------|--|
| Ν | 14 mm  | Fixing bore                   |  |
| Z | 110 mm | Diameter spigot               |  |
|   | h8     | Diameter spigot clearance     |  |
| n | 4      | Number of screwing holes      |  |