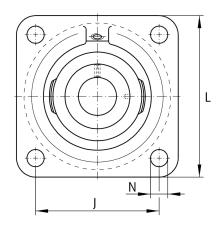

## **Dimensions**

| Α              | 41 mm   | Height housing                |
|----------------|---------|-------------------------------|
| A <sub>1</sub> | 13 mm   | Thickness of flange           |
| A <sub>2</sub> | 28 mm   | Distance raceway              |
| В              | 51,6 mm | Width                         |
| V              | 119 mm  | Shoulder diameter housing     |
| Q              | M6      | Connection thread lubrication |

#### **Mounting dimensions**

| J | 111 mm | Distance fixing bore     |
|---|--------|--------------------------|
| N | 18 mm  | Fixing bore              |
| n | 4      | Number of screwing holes |