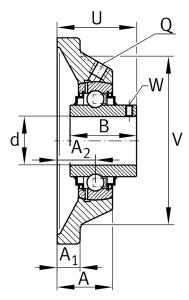

#### **Main Dimensions & Performance Data**

| d               | 50 mm    | Bore diameter                     |
|-----------------|----------|-----------------------------------|
| L               | 143 mm   | Flange width                      |
| U               | 60,6 mm  | Total height unit                 |
| C <sub>r</sub>  | 37.500 N | Basic dynamic load rating, radial |
| C <sub>0r</sub> | 23.200 N | Basic static load rating, radial  |
| C <sub>ur</sub> | 1.210 N  | Fatigue load limit, radial        |
|                 | 2,44 kg  | Weight                            |

## **Dimensions**

| Α              | 41 mm   | Height housing                |
|----------------|---------|-------------------------------|
| A <sub>1</sub> | 13 mm   | Thickness of flange           |
| A <sub>2</sub> | 28 mm   | Distance raceway              |
| В              | 51,6 mm | Width                         |
| V              | 119 mm  | Shoulder diameter housing     |
| Q              | M6      | Connection thread lubrication |