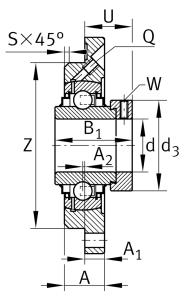

### **Main Dimensions & Performance Data**

| d               | 45 mm    | Bore diameter                     |
|-----------------|----------|-----------------------------------|
| Н               | 155 mm   | Height flange                     |
| B <sub>1</sub>  | 56,5 mm  | Locking collar total width        |
| U               | 32,9 mm  | Total height unit                 |
| C <sub>r</sub>  | 32.500 N | Basic dynamic load rating, radial |
| C <sub>0r</sub> | 20.400 N | Basic static load rating, radial  |
| C <sub>ur</sub> | 970 N    | Fatigue load limit, radial        |
|                 | 2 kg     | Weight                            |

#### **Dimensions**

| А              | 25 mm | Height housing                |
|----------------|-------|-------------------------------|
| A <sub>1</sub> | 12 mm | Thickness of flange           |
| A <sub>2</sub> | 2 mm  | Distance raceway              |
| S              | 2 mm  | Chamfer width                 |
| Q              | M6    | Connection thread lubrication |