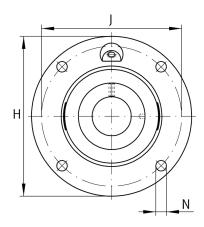

## **Mounting dimensions**

| J | 130 mm | Pitch circle diameter (holes) |
|---|--------|-------------------------------|
| Ν | 14 mm  | Fixing bore                   |
| Z | 105 mm | Diameter spigot               |
|   | h8     | Diameter spigot clearance     |
| n | 4      | Number of screwing holes      |