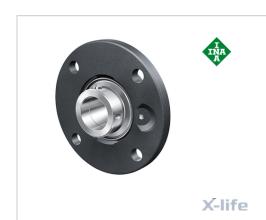

## Flanged housing unit

Schaeffler ID: 0009395950000

referred product

Housing units RME, four-bolt flanged housing units, cast iron, centring spigot, eccentric locking collar, R seals