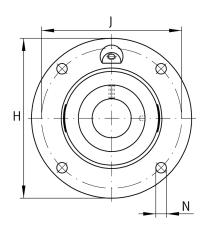

## Main Dimensions & Performance Data

| J | 184 mm | Pitch circle diameter (holes) |
|---|--------|-------------------------------|
| Ν | 18 mm  | Fixing bore                   |
| Z | 160 mm | Diameter spigot               |
|   | h8     | Diameter spigot clearance     |
| n | 4      | Number of screwing holes      |