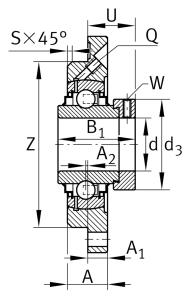

## Main Dimensions & Performance Data

| J | 184 mm | Pitch circle diameter (holes) |
|---|--------|-------------------------------|
| Ν | 18 mm  | Fixing bore                   |
| Z | 160 mm | Diameter spigot               |
|   | h8     | Diameter spigot clearance     |
| n | 4      | Number of screwing holes      |

## Additional information

| 1 |              | Number of housings  |
|---|--------------|---------------------|
| G | G.ME15       | Housing             |
| G | E75-XL-KRR-B | Bearing designation |

The datasheet is only an overview of dimensions and basic load ratings of the selected product. Please always observe all further information and guidelines for this product. For further information you can use the contact form on our website.